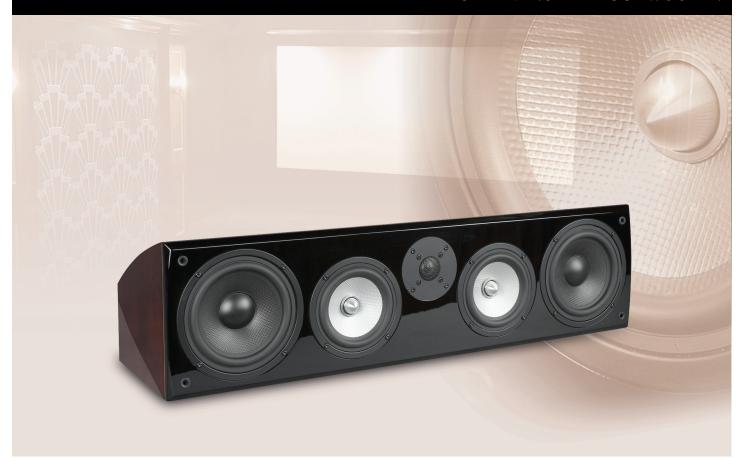

### CENTER CHANNEL SPEAKER

The R56Ci center channel speaker delivers natural, effortless mid and high frequencies utilizing dual 6½-inch poly cone woofers, dual 5¼-inch aluminized poly-matrix midrange drivers accompanied by a 1-inch fabric dome tweeter. Dual rear ports enforce this larger-room center channel's ability to provide exceptional rich and accurate dialog reproduction. Available in high-gloss red burl or high-gloss black ash.

Available in High-gloss Red Burl or High-gloss Black Ash

**GRILLE:** 

Black Fabric

FINISHED DIMENSIONS:

31" W x 8-1/2" H x 10-1/2" D (787mm W x 216mm H x 267mm D)

**WEIGHT:** 

28 lbs. (12.70 kg)

**WARRANTY:** 