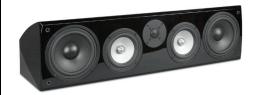

### CENTER CHANNEL SPEAKER

The R56Ci center channel speaker delivers natural, effortless mid and high frequencies utilizing dual 6½-inch poly cone woofers, dual 5¼-inch aluminized poly-matrix midrange drivers accompanied by a 1-inch fabric dome tweeter. Dual rear ports enforce this larger-room center channel's ability to provide exceptional rich and accurate dialog reproduction. Available in high-gloss red burl or high-gloss black ash.

#### **FINISHES**

HI-GLOSS BLACK ASH

HI-GLOSS RED BURL