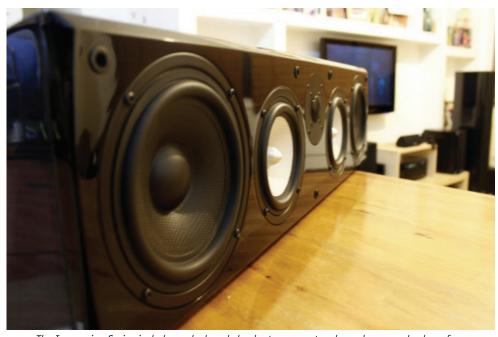

### CENTER CHANNEL SPEAKER

The R56Ci center channel speaker delivers natural, effortless mid and high frequencies utilizing dual 6½-inch poly cone woofers, dual 5¼-inch aluminized poly-matrix midrange drivers accompanied by a 1-inch fabric dome tweeter. Dual rear ports enforce this larger-room center channel's ability to provide exceptional rich and accurate dialog reproduction. Available in high-gloss red burl or high-gloss black ash.

Available in High-gloss Red Burl or High-gloss Black Ash

**GRILLE:** 

Black Fabric

FINISHED DIMENSIONS:

31" W x 8-1/2" H x 10-1/2" D (787mm W x 216mm H x 267mm D)

**WEIGHT:** 

28 lbs. (12.70 kg)

**WARRANTY:** 