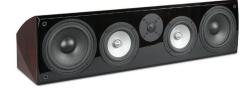

### CENTER CHANNEL SPEAKER

The R56Ci center channel speaker delivers natural, effortless mid and high frequencies utilizing dual 6½-inch poly cone woofers, dual 5¼-inch aluminized poly-matrix midrange drivers accompanied by a 1-inch fabric dome tweeter. Dual rear ports enforce this larger-room center channel's ability to provide exceptional rich and accurate dialog reproduction. Available in high-gloss red burl or high-gloss black ash.

#### **FINISHES**

HI-GLOSS BLACK ASH

HI-GLOSS RED BURL