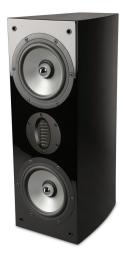

# **SV-661R**

# LEFT/RIGHT MAIN SPEAKER

The reference version of its sibling, the SV-661, the SV-661R can be used for high fidelity 2-channel stereo systems and home theater systems alike. As a stereo pair, the SV-661R is sure to please listeners with a musical experience as the recording artist originally intended. For home theater, the SV-661R's dual 6½-inch reference aluminum cone woofers and a AMT tweeter deliver crystal-clear dialog and vibrant sound effects with superb clarity and acoustic performance. The SV-661R is versatile enough that it can be used for nearly any main or effect channel in a multi-channel surround sound system.

6 Ohms

CABINET/COLOR:

Medium Density Fiberboard (MDF)/ Standard High-gloss Black and High-gloss South American Rosewood (SAR)

**GRILLE:** 

Black Fabric

FINISHED DIMENSIONS:

7-3/4" W x 21-1/2" H x 11-5/8" D (197mm W x 546mm H x 295mm D)