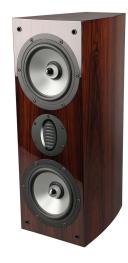

# **SV-661R**

# LEFT/RIGHT MAIN SPEAKER

The reference version of its sibling, the SV-661, the SV-661R can be used for high fidelity 2-channel stereo systems and home theater systems alike. As a stereo pair, the SV-661R is sure to please listeners with a musical experience as the recording artist originally intended. For home theater, the SV-661R's dual 6½-inch reference aluminum cone woofers and a AMT tweeter deliver crystal-clear dialog and vibrant sound effects with superb clarity and acoustic performance. The SV-661R is versatile enough that it can be used for nearly any main or effect channel in a multi-channel surround sound system.

### **SPECIFICATIONS**

**MODEL NAME:** 

SV-661R

**SYSTEM TYPE:** 

LR Speaker (Left / Right Main Speaker)

SERIES:

Signature SV Reference

**FREQUENCY RESPONSE:** 

 $50Hz-40kHz \pm 3dB$ 

**SENSITIVITY:** 

90dB (2.83 Volts @ 1 Meter)

**RECOMMENDED POWER:** 

75-250 Watts

**DRIVE UNITS:** 

(2) 6-1/2" (165mm) Reference Aluminum Cone Woofers

(1) 2.25" X 1" (120mm x 25mm) AMT

Tweeter

**TWEETER PROTECTION:** 

Yes

**CROSSOVER FREQUENCY:** 

2,700 Hz

**CROSSOVER:** 

24dB/Octave

**IMPEDANCE:** 

6 Ohms

CABINET/COLOR:

Medium Density Fiberboard (MDF)/ Standard High-gloss Black and High-gloss South American Rosewood (SAR)

**GRILLE:** 

Black Fabric

FINISHED DIMENSIONS:

7-3/4" W x 21-1/2" H x 11-5/8" D (197mm W x 546mm H x 295mm D)