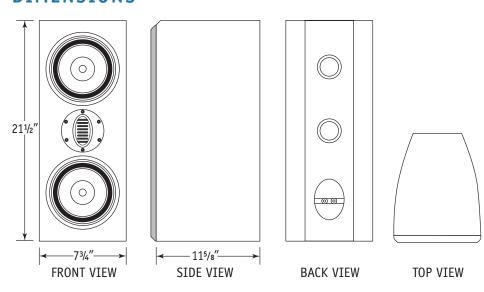

#### **DIMENSIONS**

6 Ohms

CABINET/COLOR:

Medium Density Fiberboard (MDF)/ Standard High-gloss Black and High-gloss South American Rosewood (SAR)

**GRILLE:** 

Black Fabric

FINISHED DIMENSIONS:

7-3/4" W x 21-1/2" H x 11-5/8" D (197mm W x 546mm H x 295mm D)