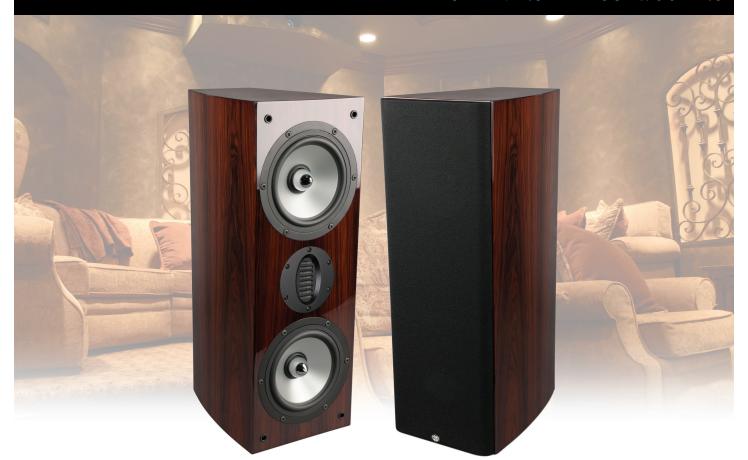

# **SV-661R**

# LEFT/RIGHT MAIN SPEAKER

The reference version of its sibling, the SV-661, the SV-661R can be used for high fidelity 2-channel stereo systems and home theater systems alike. As a stereo pair, the SV-661R is sure to please listeners with a musical experience as the recording artist originally intended. For home theater, the SV-661R's dual 6½-inch reference aluminum cone woofers and a AMT tweeter deliver crystal-clear dialog and vibrant sound effects with superb clarity and acoustic performance. The SV-661R is versatile enough that it can be used for nearly any main or effect channel in a multi-channel surround sound system.

6 Ohms

CABINET/COLOR:

Medium Density Fiberboard (MDF)/ Standard High-gloss Black and High-gloss South American Rosewood (SAR)

**GRILLE:** 

Black Fabric

FINISHED DIMENSIONS:

7-3/4" W x 21-1/2" H x 11-5/8" D (197mm W x 546mm H x 295mm D)